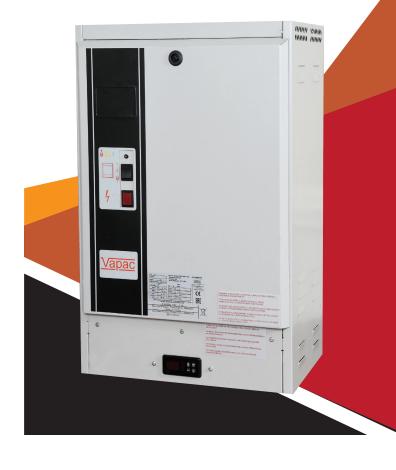

### **FEATURES**

| Temperature                 | Control on fascia with set-point adjustment and digital display indicating room temperature and set-point temperature                | Steam Accessories | Steam hose                                                                              |  |  |
|-----------------------------|--------------------------------------------------------------------------------------------------------------------------------------|-------------------|-----------------------------------------------------------------------------------------|--|--|
| Interlock Connection        | 230V contact facility to<br>provide interlock for an<br>essence pump                                                                 | Benefits          | Provides stable temperatures Easy to install Low cost maintenance Replaceable cylinders |  |  |
| Odourless Steam             | Odourless steam as standard,<br>alternatively scented can be<br>achieved with the inclusion<br>of scented oils in an<br>essence pump |                   | Hygienic steam system Manufactured in the UK                                            |  |  |
| LED Status                  | LED light to indicate<br>unit status                                                                                                 |                   |                                                                                         |  |  |
| Low Voltage Control Circuit | 24 vac                                                                                                                               |                   |                                                                                         |  |  |
| Set Up and Go               | Once the set point has beer<br>chosen, the operation is<br>fully automatic                                                           | 1                 |                                                                                         |  |  |
| Maintenance Friendly        | Ease of access to components, including steam cylinder                                                                               |                   |                                                                                         |  |  |

| STEAM OUTPUT+ELECTRICAL REQUIREMENTS |                                     |                                             |                                       |              |                      |                                  |                                                    |                                      |
|--------------------------------------|-------------------------------------|---------------------------------------------|---------------------------------------|--------------|----------------------|----------------------------------|----------------------------------------------------|--------------------------------------|
| Model                                | Maximum<br>Steam<br>Output<br>Kg/hr | Number of<br>Cylinders<br>+Steam<br>Outlets | Diameter<br>of Steam<br>Outlets<br>mm | Voltage<br>V | Electrical<br>Supply | Maximum<br>Power<br>Rating<br>kW | Full Load<br>Current<br>Range<br>(per cyl)<br>Amps | Maximum Fuse<br>Rating Range<br>Amps |
| VS9D                                 | 9                                   | 1                                           | 35                                    | 230          | 1 Phase              | 6.68                             | 30.5                                               | 50                                   |
| VS18D                                | 18                                  | 1                                           | 35                                    | 400          | 3 Phase              | 13.35                            | 20.5                                               | 32                                   |
| VS30D                                | 30                                  | 1                                           | 55                                    | 400          | 3 Phase              | 22.25                            | 34                                                 | 50                                   |